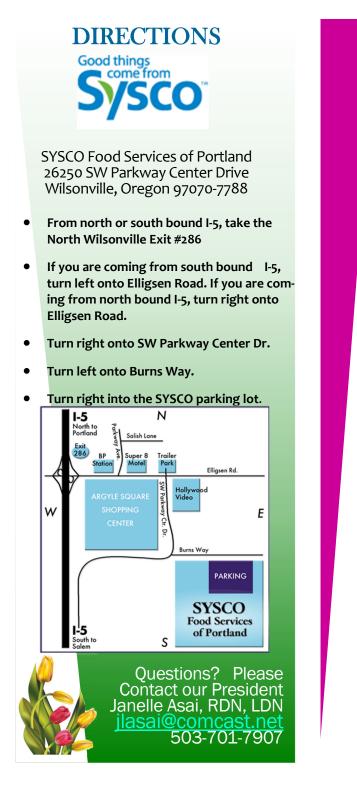

## April 11, 2024 8:50-3:00

SYSCO Food Services in Wilsonville, OR

# AGENDA April 11, 2024 at Sysco 8:50 AM - 3:00 PM

| 8:30-8:50 AM   | Registration                                                                                                          |
|----------------|-----------------------------------------------------------------------------------------------------------------------|
| 8:50-9:00 AM   | Greeting                                                                                                              |
| 9:00-10:30 AM  | Dietary and Ostomies 101.<br>Mary Jones, RN, MSN,<br>Wound Ostomy Specialist                                          |
| 10:45-12:15 PM | Sharpening Your Edge In<br>Laboratory Assessment Of<br>Nutritional Status <b>; Mary D.</b><br>Litchford PHD, RDN, LDN |
| 12:15-1:00 PM  | Lunch                                                                                                                 |
| 1:00-1:30 PM   | OR-DHCC Business Meeting                                                                                              |
| 1:30-3:00 PM   | Sharpening Your Edge In<br>Laboratory Assessment Of<br>Nutritional Status <b>; Mary D.</b><br>Litchford PHD, RDN, LDN |
|                |                                                                                                                       |